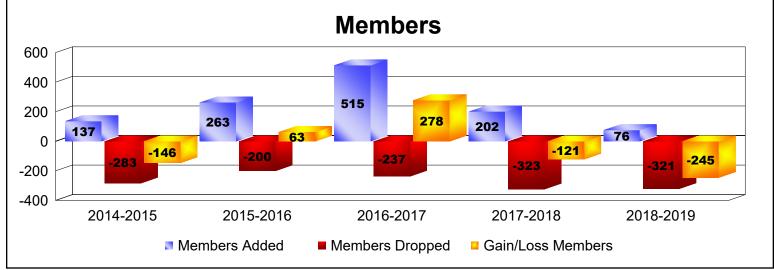

District F 4

As of June 2019 Cumulative

| Year      | New<br>Clubs | Dropped<br>Clubs | Gain/<br>Loss<br>Clubs | New<br>Members | Charter<br>Members | Reinstate<br>Members | Transfer<br>Members | Total<br>Member<br>Added | Total<br>Members<br>Dropped | Gain/<br>Loss<br>Members |
|-----------|--------------|------------------|------------------------|----------------|--------------------|----------------------|---------------------|--------------------------|-----------------------------|--------------------------|
| 2014-2015 | 0            | -2               | -2                     | 126            | 4                  | 5                    | 2                   | 137                      | -283                        | -146                     |
| 2015-2016 | 4            | -1               | 3                      | 150            | 85                 | 26                   | 2                   | 263                      | -200                        | 63                       |
| 2016-2017 | 0            | 0                | 0                      | 498            | 7                  | 8                    | 2                   | 515                      | -237                        | 278                      |
| 2017-2018 | 1            | 0                | 1                      | 138            | 37                 | 19                   | 8                   | 202                      | -323                        | -121                     |
| 2018-2019 | 0            | -6               | -6                     | 55             | 0                  | 18                   | 3                   | 76                       | -321                        | -245                     |
| Average   | 1            | -2               | -1                     | 193            | 27                 | 15                   | 3                   | 239                      | -273                        | -34                      |