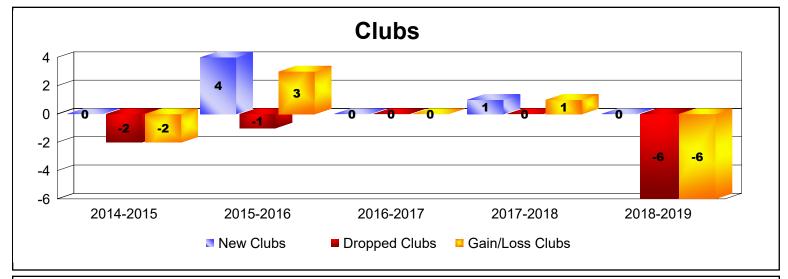

District F 4

As of June 2019 Cumulative

| Year      | New<br>Clubs | Dropped<br>Clubs | Gain/<br>Loss<br>Clubs | New<br>Members | Charter<br>Members | Reinstate<br>Members | Transfer<br>Members | Total<br>Member<br>Added | Total<br>Members<br>Dropped | Gain/<br>Loss<br>Members |
|-----------|--------------|------------------|------------------------|----------------|--------------------|----------------------|---------------------|--------------------------|-----------------------------|--------------------------|
| 2014-2015 | 0            | -2               | -2                     | 126            | 4                  | 5                    | 2                   | 137                      | -283                        | -146                     |
| 2015-2016 | 4            | -1               | 3                      | 150            | 85                 | 26                   | 2                   | 263                      | -200                        | 63                       |
| 2016-2017 | 0            | 0                | 0                      | 498            | 7                  | 8                    | 2                   | 515                      | -237                        | 278                      |
| 2017-2018 | 1            | 0                | 1                      | 138            | 37                 | 19                   | 8                   | 202                      | -323                        | -121                     |
| 2018-2019 | 0            | -6               | -6                     | 55             | 0                  | 18                   | 3                   | 76                       | -321                        | -245                     |
| Average   | 1            | -2               | -1                     | 193            | 27                 | 15                   | 3                   | 239                      | -273                        | -34                      |